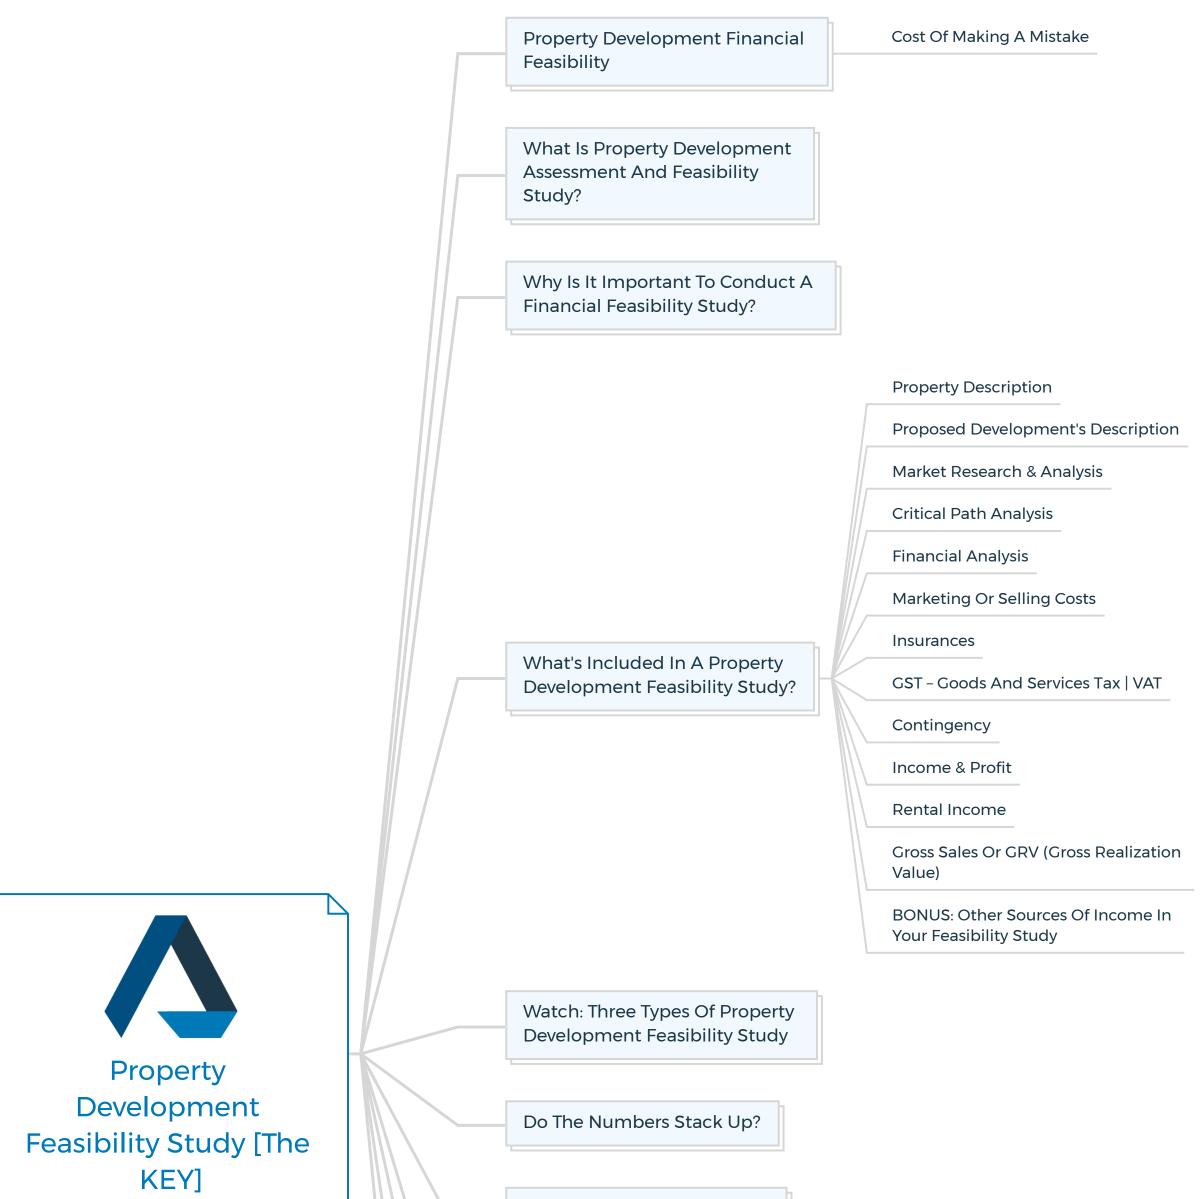

| Three Types Of Property<br>Development Feasibilities &<br>Softwares        |                     |                                                 |  |
|----------------------------------------------------------------------------|---------------------|-------------------------------------------------|--|
| The Most Important Feasibility<br>Study Concept In Property<br>Development |                     | esidual Land Value<br>ime To Walk Away          |  |
| Feasibility Concept - Land<br>Valuation                                    | Residual Land Value |                                                 |  |
|                                                                            | [                   | Land Acquisition Costs<br>Finance Costs         |  |
| Property Development Feasibility<br>Costs Explained                        |                     | Professionals & Consultants Costs               |  |
|                                                                            |                     | Planning Permit / Development<br>Approval Costs |  |
|                                                                            |                     | Construction & Demolition Costs                 |  |
|                                                                            |                     | Holding Costs                                   |  |
|                                                                            | _                   | 1: Calculating Net Operating Income             |  |
|                                                                            |                     | 2: Calculating Project Development<br>Costs     |  |
| Property Development Feasibility<br>Study Example                          |                     | 3: Financing Options                            |  |
|                                                                            |                     | 4: Financing Funding Table                      |  |
|                                                                            |                     | 5: Construction Draw Order & Schedule           |  |
|                                                                            |                     | 6: Project Metrics & Gantt Chart                |  |
|                                                                            |                     | 7: Sensitivity Table                            |  |